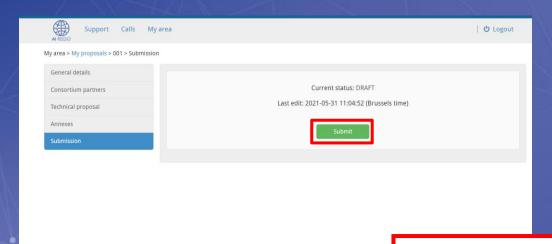

#### SUBMISSION

Once the Proposal is completed, click "Submit". Applicants will have the **chance to submit new versions** of their Proposal as many times as they wish before the call closure. Only the last version submitted before the deadline will be considered in the evaluation.