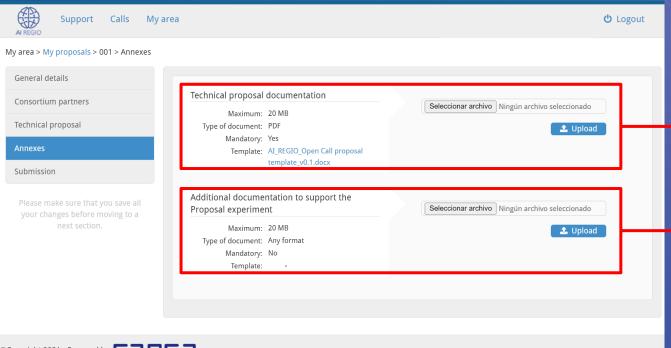

#### ANNEXES

Upload the proposal following the AI REGIO **Open Call Proposal** Template available in this section.

Upload any additional documentation to support the proposal experiment. Any type of file is accepted.