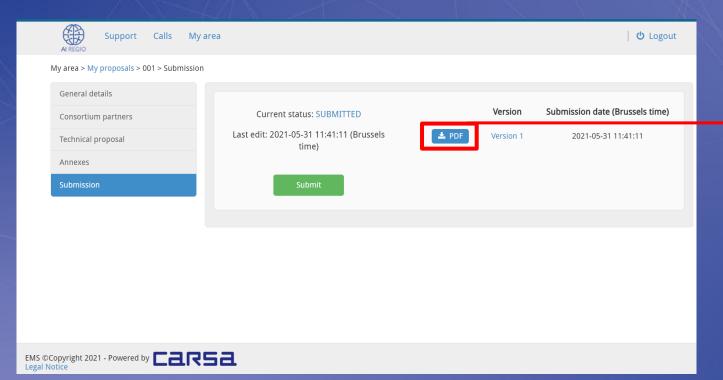

You have successfully submitted your proposal. Please find below the details of your proposal submission:

Proposal acronym:

Title:

Proposal ID number:

Version:

Date and time of submission

Call closure:

Please note that you may edit and resubmit your proposal before the deadline. Only the latest submitted version will be considered for evaluation. Official acknowledgement of receipt will be sent to you after the call's closure.

Kind regards,

The EMS Administration

Once the Proposal is submitted applicants have the possibility to download the proposal in PDF format by clicking in the PDF button.