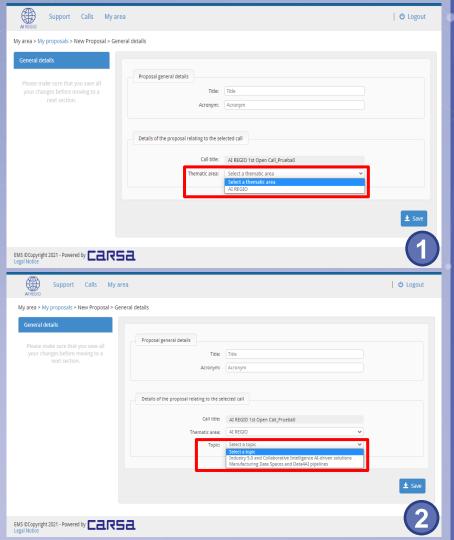

lls schedule.

Register as an expert





## PROPOSER REGISTRATION

EMS ©Copyright 2021 - Powered by

Once all the information is completed and submitted you will receive an email to confirm the

ъ

Login Register

Thank you for registering in the Evaluation Management System (EMS). This message is sent to ensure that you are aware of this action and that it was initiated by yourself. If this is not the case, please contact our help desk without delay.

Please confirm your EMS account by clicking on this link

Once confirmed, you will be asked to complete the second step of the registration process.

After that, you will have access to EMS and future notifications will be sent to this email address.

Your login credentials are:

Email: Password:

Kind regards,

The EMS Administration







# PROPOSAL REGISTRATION: GENERAL DETAILS





#### My area > My proposals > 001 > Consortium partners

General details
Consortium partners
Technical proposal
Annexes
Submission

Please make sure that you save your changes before moving to next section.



#### CONSORTIUM PARTNERS

Identification data of the **SME** leading the experiment will be automatically displayed in this section

Introduce the identification data of the **DIH** participating in the experiment

Introduce the identification data of the ICT technology provider/RTO participating in the experiment (if applicable)

### TECHNICAL PROPOSAL





#### ANNEXES



Upload the proposal following the AI REGIO **Open Call Proposal** Template available in this section.

Upload any additional documentation to support the proposal ex