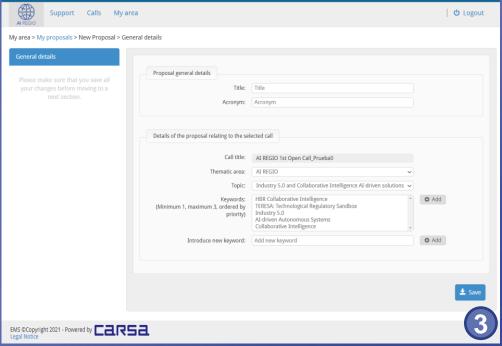

PROPOSER REGISTRATION

EMS ©Copyright 2021 - Powered by

Once all the information is completed and submitted you will receive an email to confirm the

ъ

Login Register

Thank you for registering in the Evaluation Management System (EMS). This message is sent to ensure that you are aware of this action and that it was initiated by yourself. If this is not the case, please contact our help desk without delay.

Please confirm your EMS account by clicking on this link

Once confirmed, you will be asked to complete the second step of the registration process.

After that, you will have access to EMS and future notifications will be sent to this email address.

Your login credentials are:

Email: Password:

Kind regards,

The EMS Administration







# PROPOSAL REGISTRATION: GENERAL DETAILS





#### My area > My proposals > 001 > Consortium partners

General details
Consortium partners
Technical proposal
Annexes
Submission

Please make sure that you save your changes before moving to next section.



#### CONSORTIUM PARTNERS

Identification data of the **SME** leading the experiment will be automatically displayed in this section

Introduce the identification data of the **DIH** participating in the experiment

Introduce the identification data of the ICT technology provider/RTO participating in the experiment (if applicable)

### TECHNICAL PROPOSAL





#### ANNEXES



Upload the proposal following the AI REGIO **Open Call Proposal** Template available in this section.

Upload any additional documentation to support the proposal experiment. Any type of file is accepted.

EMS