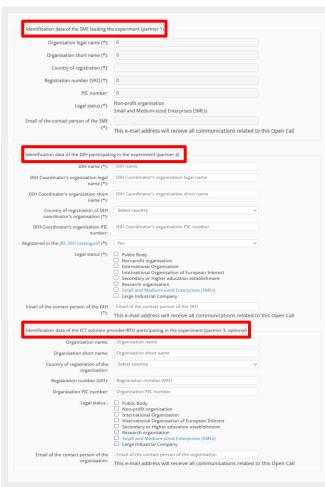

#### My area > My proposals > 001 > Consortium partners

General details
Consortium partners
Technical proposal
Annexes
Submission

Please make sure that you save your changes before moving to next section.

#### CONSORTIUM PARTNERS

Identification data of the **SME** leading the experiment will be automatically displayed in this section

Introduce the identification data of the **DIH** participating in the experiment

Introduce the identification data of the ICT technology provider/RTO participating in the experiment (if applicable)